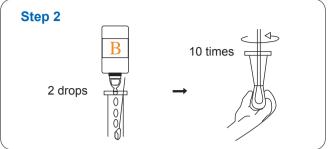

# One Step Gonorrhea Swab Test

**Gonorrhea** is one of the common sexually transmitted diseases (STD) in the whole world. Incidence of a disease is increasing year after year. It is the key approach to early and fast diagnosis for early treatment and shutting infection off.

**Wondfo One Step Gonorrhea Swab Test** is a rapid test for the visual detection of Gonorrhea antigen, in the secretory specimen from urogenital system, as an aid in the diagnosis of gonococcus infection.



#### **SPECIMEN**

Female endocervical swab sample Male penile swab sample

#### **DETECTION TARGET**

Gonorrhea antigen

### **DETECTION TIME**

10-15 mins

#### **SENSITIVITY**

95.04%

## **SPECIFICITY**

98.66%



## **TEST PROCEDURE**









# PERFORMANCE CHARACTERISTICS

| Wondfo kit | Commercial kit |          | Total |
|------------|----------------|----------|-------|
|            | Positive       | Negative | Total |
| Positive   | 364            | 9        | 373   |
| Negative   | 19             | 664      | 683   |
| Total      | 383            | 673      | 1056  |

Sensitivity of Wondfo One Step Gonorrhea Swab Test: 95.04% Specificity of Wondfo One Step Gonorrhea Swab Test: 98.66%

# **ORDER INFORMATION**

| Item Code | Description                  | Pack Size    | Qualification |
|-----------|------------------------------|--------------|---------------|
| W36-C     | One Step Gonorrhea Swab Test | 25 Tests/kit | C€            |
| W036P0010 | One Step Gonorrhea Swab Test | 40 Tests/kit | C€            |