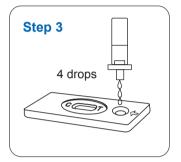

# One Step Gonorrhea Swab Test

**Gonorrhea** is one of the common sexually transmitted diseases (STD) in the whole world. Incidence of a disease is increasing year after year. It is the key approach to early and fast diagnosis for early treatment and shutting infection off.

**Wondfo One Step Gonorrhea Swab Test** is a rapid test for the visual detection of Gonorrhea antigen, in the secretory specimen from urogenital system, as an aid in the diagnosis of gonococcus infection.



#### **SPECIMEN**

Female endocervical swab sample Male penile swab sample

#### **DETECTION TARGET**

Gonorrhea antigen

### **DETECTION TIME**

10-15 mins

#### **SENSITIVITY**

95.04%

## **SPECIFICITY**

98.66%



## **TEST PROCEDURE**









# PERFORMANCE CHARACTERISTICS

| Wondfo kit | Commercial kit |          | Total |
|------------|----------------|----------|-------|
|            | Positive       | Negative | Total |
| Positive   | 364            | 9        | 373   |
| Negative   | 19             | 664      | 683   |
| Total      | 383            | 673      | 1056  |

Sensitivity of Wondfo One Step Gonorrhea Swab Test: 95.04% Specificity of Wondfo One Step Gonorrhea Swab Test: 98.66%

# **ORDER INFORMATION**

| Item Code | Description                  | Pack Size    | Qualification |
|-----------|------------------------------|--------------|---------------|
| W36-C     | One Step Gonorrhea Swab Test | 25 Tests/kit | C€            |
| W036P0010 | One Step Gonorrhea Swab Test | 40 Tests/kit | C€            |









W