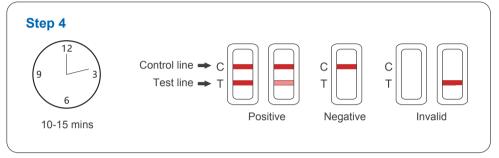

# One Step Gonorrhea Swab Test

**Gonorrhea** is one of the common sexually transmitted diseases (STD) in the whole world. Incidence of a disease is increasing year after year. It is the key approach to early and fast diagnosis for early treatment and shutting infection off.

**Wondfo One Step Gonorrhea Swab Test** is a rapid test for the visual detection of Gonorrhea antigen, in the secretory specimen from urogenital system, as an aid in the diagnosis of gonococcus infection.



#### **SPECIMEN**

Female endocervical swab sample Male penile swab sample

#### **DETECTION TARGET**

Gonorrhea antigen

### **DETECTION TIME**

10-15 mins

#### **SENSITIVITY**

95.04%

## **SPECIFICITY**

98.66%



## **TEST PROCEDURE**









# PERFORMANCE CHARACTERISTICS

| Wondfo kit | Commercial kit |          | Total |
|------------|----------------|----------|-------|
|            | Positive       | Negative | Total |
| Positive   | 364            | 9        | 373   |
| Negative   | 19             | 664      | 683   |
| Total      | 383            | 673      | 1056  |

Sensitivity of Wondfo One Step Gonorrhea Swab Test: 95.04% Specificity of Wondfo One Step Gonorrhea Swab Test: 98.66%

# **ORDER INFORMATION**

| Item Code | Description                  | Pack Size    | Qualification |
|-----------|------------------------------|--------------|---------------|
| W36-C     | One Step Gonorrhea Swab Test | 25 Tests/kit | C€            |
| W036P0010 | One Step Gonorrhea Swab Test | 40 Tests/kit | C€            |









Web