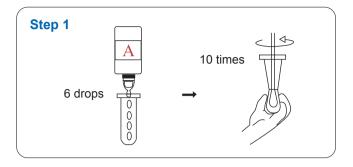

# One Step Gonorrhea Swab Test

**Gonorrhea** is one of the common sexually transmitted diseases (STD) in the whole world. Incidence of a disease is increasing year after year. It is the key approach to early and fast diagnosis for early treatment and shutting infection off.

**Wondfo One Step Gonorrhea Swab Test** is a rapid test for the visual detection of Gonorrhea antigen, in the secretory specimen from urogenital system, as an aid in the diagnosis of gonococcus infection.



#### **SPECIMEN**

Female endocervical swab sample Male penile swab sample

#### **DETECTION TARGET**

Gonorrhea antigen

### **DETECTION TIME**

10-15 mins

#### **SENSITIVITY**

95.04%

## **SPECIFICITY**

98.66%



## **TEST PROCEDURE**









# PERFORMANCE CHARACTERISTICS

| Wondfo kit | Commercial kit |          | Total |
|------------|----------------|----------|-------|
|            | Positive       | Negative | Total |
| Positive   | 364            | 9        | 373   |
| Negative   | 19             | 664      | 683   |
| Total      | 383            | 673      | 1056  |

Sensitivity of Wondfo One Step Gonorrhea Swab Test: 95.04% Specificity of Wondfo One Step Gonorrhea Swab Test: 98.66%

# **ORDER INFORMATION**

| Item Code | Description                  | Pack Size    | Qualification |
|-----------|------------------------------|--------------|---------------|
| W36-C     | One Step Gonorrhea Swab Test | 25 Tests/kit | C€            |
| W036P0010 | One Step Gonorrhea Swab Test | 40 Tests/kit | C€            |