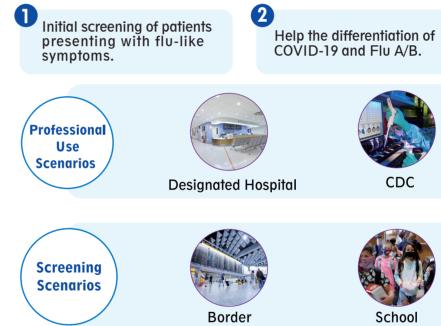

ible.

# RECOMMENDATIONS

Because some coronavirus symptoms are similar to those of bronchitis, the common cold, the flu and respiratory syncytial virus (RSV), this year it is likely that a test will be necessary to tell the difference.

Because some of the symptoms of flu and COVID-19 are similar, it may be hard to tell the difference between them based on symptoms alone, and testing may be needed to help confirm a diagnosis.

—American Center for Disease Control and Prevention

A positive test for a non-COVID-19 pathogen does not rule out COVID-19. At this stage, detailed microbiologic studies are needed in all suspected cases. Both URT and LRT specimens can be tested for other respiratory viruses, such as influenza A and B (including zoonotic influenza A).

# **CLINICAL APPLICATIONS**



## **PRODUCT PERFORMANCE**

| Item            | 2019-nCoV Antigen | Influenza A    | Influenza B    |
|-----------------|-------------------|----------------|----------------|
| Sensitivity     | <b>98.</b> 11%    | <b>95.81</b> % | 94.37%         |
| Specificity     | <b>99.72</b> %    | 91.03%         | <b>99.72</b> % |
| Total Agreement | <b>99.13</b> %    | 91.86%         | <b>99.32</b> % |

### **ORDER INFORMATION**

| Product Name                              | Catalog No.         | Sample Type            | Packing Size | Qualification |
|-------------------------------------------|---------------------|------------------------|--------------|---------------|
| Influenza/2019-nCoV<br>Antigen Combo Test | W630P0002-W630P0011 | Nasopharyngeal<br>Swab | 1/2/5/10/20T | CE            |