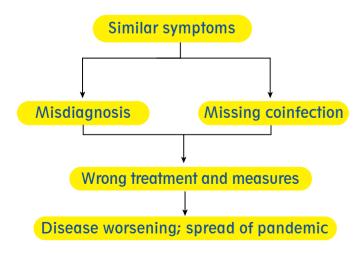

#### • The urgent need of 2019-nCoV Antigen & Flu A/B Combo Test

Therefore, the ability to differentiate 2019-nCoV and influenza viruses at the beginning of diagnosis are important for patient's treatment and pandemic control during flu season.

Remark: a positive test for a non-2019-nCoV pathogen does not rule out COVID-19. Co-infection of 2019-nCoV and influenza virus are possible.