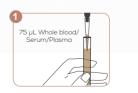

#### **ITEMS SPECIFICATION**

| Item | Catalog No. | Sample Type                  | Sample<br>Volume | Loading<br>Volume | Detection Time | Detertion Range | Storage                 |
|------|-------------|------------------------------|------------------|-------------------|----------------|-----------------|-------------------------|
| IL-6 | W251P0001   | Whole blood/<br>Serum/Plasma | 75 µL            | 75 µL             | 15 minutes     | 3~4000 pg/mL    | 4~30°C for<br>24 months |

#### **TEST PROCEDURE**