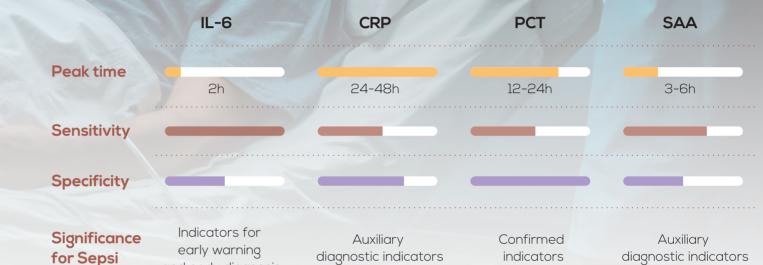

### **COMPARATIVE ANALYSIS**

Recommend: PCT + IL-6 (For the diagnosis of bacterial infections and sepsis)