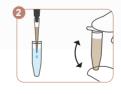

tion
- Prognosis evaluation
- Monitor the disease severity, evaluate after-surgery
- IL-6 elevation can predict the worsening of 2019-nCoV



















Department

### **COMPARATIVE ANALYSIS**



Recommend: PCT + IL-6 (For the diagnosis of bacterial infections and sepsis)

#### **ITEMS SPECIFICATION**

| Item | Catalog No. | Sample Type                  | Sample<br>Volume | Loading<br>Volume | Detection Time | Detertion Range | Storage                 |
|------|-------------|------------------------------|------------------|-------------------|----------------|-----------------|-------------------------|
| IL-6 | W251P0001   | Whole blood/<br>Serum/Plasma | 75 µL            | 75 µL             | 15 minutes     | 3~4000 pg/mL    | 4~30°C for<br>24 months |

#### **TEST PROCEDURE**











#### **ADAPTATION INSTRUMENTS**

- 1. Finecare™ FIA Meter Plus (FS-113)
- 2. Finecare™ II Plus SE(FS-114)
- 3. Finecare™ III Plus (FS-205)