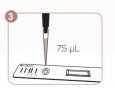

#### **ITEMS SPECIFICATION**

| Item | Catalog No. | Sample Type                  | Sample<br>Volume | Loading<br>Volume | Detection Time | Detertion Range | Storage                 |
|------|-------------|------------------------------|------------------|-------------------|----------------|-----------------|-------------------------|
| IL-6 | W251P0001   | Whole blood/<br>Serum/Plasma | 75 µL            | 75 µL             | 15 minutes     | 3~4000 pg/mL    | 4~30°C for<br>24 months |

#### **TEST PROCEDURE**