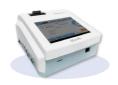

#### **ADAPTATION INSTRUMENTS**

- 1. Finecare™ FIA Meter Plus (FS-113)
- 2. Finecare™ II Plus SE(FS-114)
- 3. Finecare™ III Plus (FS-205)